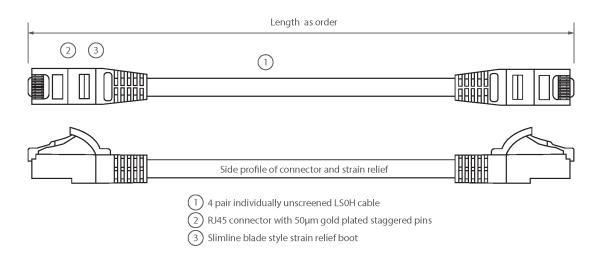

### **Product drawing**

#### **Product Overview**

Excel Category 5e U/UTP Patch Leads are manufactured and tested to ISO11801 Category 5e and EIA/TIA 568 standards.

Each cable consists of 8 colour coded stranded 24AWG conductors twisted together to form 4 pairs with varying lay lengths. Cables are fitted with plastic strain relief boots, for applications that may require continuous patching or a degree of stress relief applied.