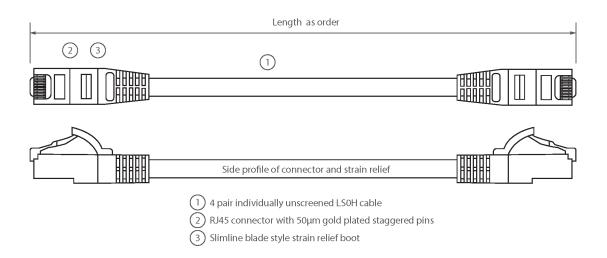

### **Product drawing**

#### **Product Overview**

Excel Category 5e U/UTP Patch Leads are manufactured and tested to ISO11801 Category 5e and EIA/TIA 568 standards.

Each cable consists of 8 colour coded stranded 24AWG conductors twisted together to form 4 pairs with varying lay lengths. Cables are fitted with plastic strain relief boots, for applications that may require continuous patching or a degree of stress relief applied.

Item Code: BB001MPLGE

- X Cat5e compliant
- X Independently verified, T568B wiring
- X Supports Gigabit ethernet
- X Choice of colours, individually packaged
- X Blade style 'slimline' moulded strain relief boot with clip protector
- X LS0H outer sheath
- X CIBSE TM65 Embodied Carbon: 0.228 kg CO2e