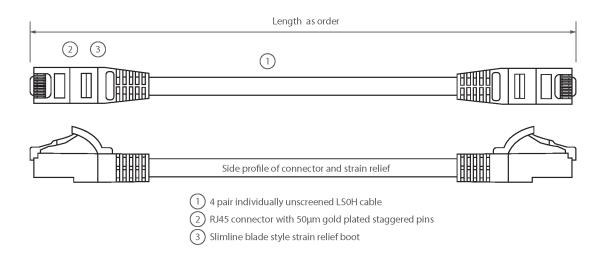

### **Product drawing**

#### **Product Overview**

Excel Category 5e U/UTP Patch Leads are manufactured and tested to ISO11801 Category 5e and EIA/TIA 568 standards.

Each cable consists of 8 colour coded stranded 24AWG conductors twisted together to form 4 pairs with varying lay lengths. Cables are fitted with plastic strain relief boots, for applications that may require continuous patching or a degree of stress relief applied.