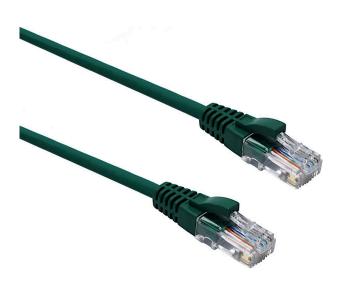

Item Code: BB002MPLGN

- X Cat5e compliant
- X Independently verified, T568B wiring
- X Supports Gigabit ethernet
- X Choice of colours, individually packaged
- X Blade style 'slimline' moulded strain relief boot with clip protector
- X LS0H outer sheath
- X CIBSE TM65 Embodied Carbon: 0.388 kg CO2e

#### **Product Overview**

Excel Category 5e U/UTP Patch Leads are manufactured and tested to ISO11801 Category 5e and EIA/TIA 568 standards.

Each cable consists of 8 colour coded stranded 24AWG conductors twisted together to form 4 pairs with varying lay lengths. Cables are fitted with plastic strain relief boots, for applications that may require continuous patching or a degree of stress relief applied.

#### **Product Specifications**

| Feature                        | Values     |
|--------------------------------|------------|
| Cable type                     | U/UTP      |
| Category                       | 5E         |
| Length                         | 2 m        |
| Type of connector connection 1 | RJ45 8(8)  |
| Type of connector connection 2 | RJ45 8(8)  |
| Outer sheath colour            | Green      |
| Strain relief boot             | Moulded-on |
| Lockable                       | no         |
| Strain relief boot colour      | Green      |