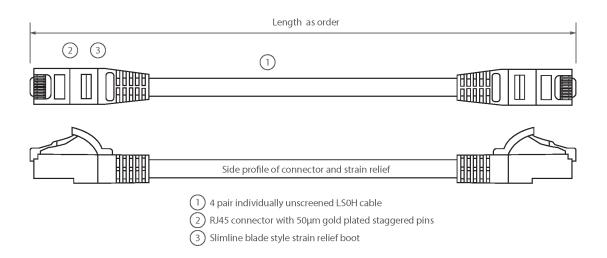

elief applied.

#### **Product Specifications**

| Feature                        | Values     |
|--------------------------------|------------|
| Cable type                     | U/UTP      |
| Category                       | 5E         |
| Length                         | 2 m        |
| Type of connector connection 1 | RJ45 8(8)  |
| Type of connector connection 2 | RJ45 8(8)  |
| Outer sheath colour            | Green      |
| Strain relief boot             | Moulded-on |
| Lockable                       | no         |
| Strain relief boot colour      | Green      |

Item Code: BB002MPLGN



| Flame retardant version | yes |
|-------------------------|-----|
| Cable construction      | 1x4 |
| AWG-size                | 24  |
| Pin assignment          | 1:1 |

#### **Product drawing**



#### **Standards**

| Applicable standard            | Detail                                                                                                                                                                                                             |
|--------------------------------|--------------------------------------------------------------------------------------------------------------------------------------------------------------------------------------------------------------------|
| ISO/IEC 11801-1:2017           | Information technology - Generic cabling for customer premises: Part 1 General Requirements                                                                                                                        |
| EN 50173-1:2018                |