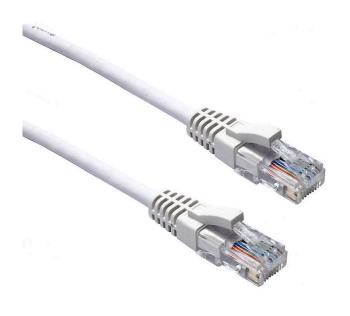

#### **Product Overview**

Excel Category 5e U/UTP Patch Leads are manufactured and tested to ISO11801 Category 5e and EIA/TIA 568 standards.

Each cable consists of 8 colour coded stranded 24AWG conductors twisted together to form 4 pairs with varying lay lengths. Cables are fitted with plastic strain relief boots, for applications that may require continuous patching or a degree of stress relief applied.

#### **Product Specifications**

| Feature                        | Values     |
|--------------------------------|------------|
| Cable type                     | U/UTP      |
| Category                       | 5E         |
| Length                         | 3 m        |
| Type of connector connection 1 | RJ45 8(8)  |
| Type of connector connection 2 | RJ45 8(8)  |
| Outer sheath colour            | White      |
| Strain relief boot             | Moulded-on |
| Lockable                       | no         |
| Strain relief boot colour      | White      |