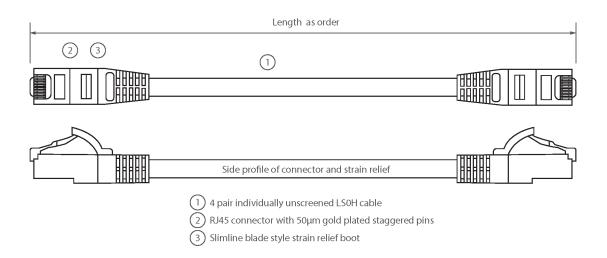

#### **Product drawing**

#### **Product Overview**

Excel Category 5e U/UTP Patch Leads are manufactured and tested to ISO11801 Category 5e and EIA/TIA 568 standards.

Each cable consists of 8 colour coded stranded 24AWG conductors twisted together to form 4 pairs with varying lay lengths. Cables are fitted with plastic strain relief boots, for applications that may require continuous patching or a degree of stress relief applied.