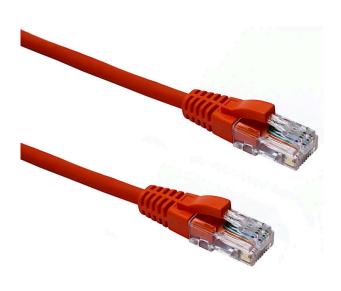

Item Code: BB005MPLOR

- X Cat5e compliant
- X Independently verified, T568B wiring
- X Supports Gigabit ethernet
- X Choice of colours, individually packaged
- X Blade style 'slimline' moulded strain relief boot with clip protector
- X LS0H outer sheath
- X CIBSE TM65 Embodied Carbon: 0.886 kg CO2e

#### **Product Overview**

Excel Category 5e U/UTP Patch Leads are manufactured and tested to ISO11801 Category 5e and EIA/TIA 568 standards.

Each cable consists of 8 colour coded stranded 24AWG conductors twisted together to form 4 pairs with varying lay lengths. Cables are fitted with plastic strain relief boots, for applications that may require continuous patching or a degree of stress relief applied.

#### **Product Specifications**

| Feature                        | Values     |
|--------------------------------|------------|
| Cable type                     | U/UTP      |
| Category                       | 5E         |
| Length                         | 5 m        |
| Type of connector connection 1 | RJ45 8(8)  |
| Type of connector connection 2 | RJ45 8(8)  |
| Outer sheath colour            | Orange     |
| Strain relief boot             | Moulded-on |
| Lockable                       | no         |
| Strain relief boot colour      | Orange     |