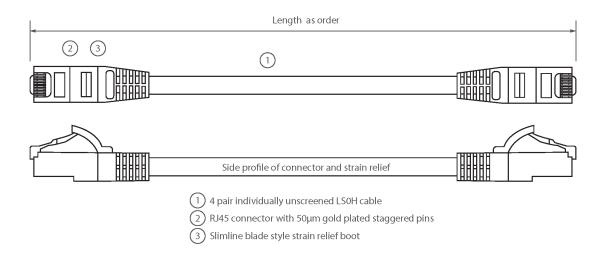

#### **Product drawing**

#### **Product Overview**

Excel Category 5e U/UTP Patch Leads are manufactured and tested to ISO11801 Category 5e and EIA/TIA 568 standards.

Each cable consists of 8 colour coded stranded 24AWG conductors twisted together to form 4 pairs with varying lay lengths. Cables are fitted with plastic strain relief boots, for applications that may require continuous patching or a degree of stress relief applied.