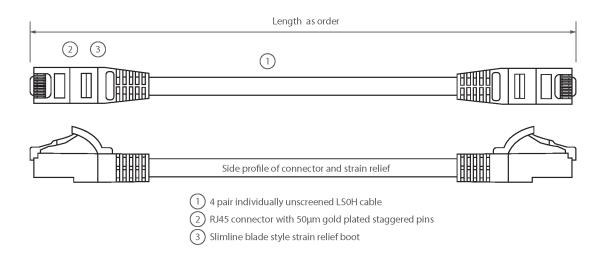

#### **Product drawing**

#### **Product Overview**

Excel Category 5e U/UTP Patch Leads are manufactured and tested to ISO11801 Category 5e and EIA/TIA 568 standards.

Each cable consists of 8 colour coded stranded 24AWG conductors twisted together to form 4 pairs with varying lay lengths. Cables are fitted with plastic strain relief boots, for applications that may require continuous patching or a degree of stress relief applied.