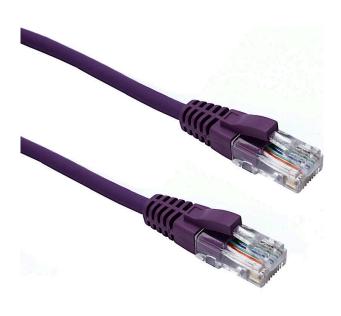

#### **Product Overview**

Excel Category 5e U/UTP Patch Leads are manufactured and tested to ISO11801 Category 5e and EIA/TIA 568 standards.

Each cable consists of 8 colour coded stranded 24AWG conductors twisted together to form 4 pairs with varying lay lengths. Cables are fitted with plastic strain relief boots, for applications that may require continuous patching or a degree of stress relief applied.

#### **Product Specifications**

| Feature                        | Values     |
|--------------------------------|------------|
| Cable type                     | U/UTP      |
| Category                       | 5E         |
| Length                         | 7 m        |
| Type of connector connection 1 | RJ45 8(8)  |
| Type of connector connection 2 | RJ45 8(8)  |
| Outer sheath colour            | Violet     |
| Strain relief boot             | Moulded-on |
| Lockable                       | no         |
| Strain relief boot colour      | Violet     |