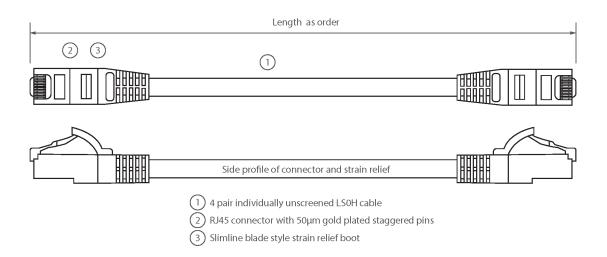

relief applied.

#### **Product Specifications**

| Feature                        | Values     |
|--------------------------------|------------|
| Cable type                     | U/UTP      |
| Category                       | 5E         |
| Length                         | 7 m        |
| Type of connector connection 1 | RJ45 8(8)  |
| Type of connector connection 2 | RJ45 8(8)  |
| Outer sheath colour            | Violet     |
| Strain relief boot             | Moulded-on |
| Lockable                       | no         |
| Strain relief boot colour      | Violet     |

Item Code: BB007MPLVT



| Flame retardant version | yes |
|-------------------------|-----|
| Cable construction      | 1x4 |
| AWG-size                | 24  |
| Pin assignment          | 1:1 |

### **Product drawing**



#### **Standards**

| Applicable standard            | Detail                                                                                                                                                                                                             |
|--------------------------------|--------------------------------------------------------------------------------------------------------------------------------------------------------------------------------------------------------------------|
| ISO/IEC 11801-1:2017           | Information technology - Generic cabling for customer premises: Part 1 General Requirements                                                                                                                        |
| EN 50173-1:2018                |