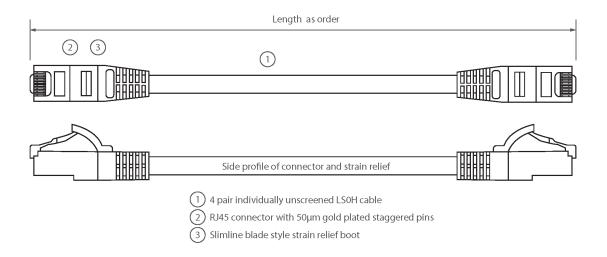

### **Product drawing**

#### **Product Overview**

Excel Category 5e F/UTP Patch Leads are manufactured and tested to ISO11801 Category 5e and EIA/TIA 568 standards.

Each cable consists of 8 colour coded stranded 24AWG conductors twisted together to form 4 pairs with varying lay lengths. Cables are fitted with plastic strain relief boots, for applications that may require continuous patching or a degree of stress relief applied.