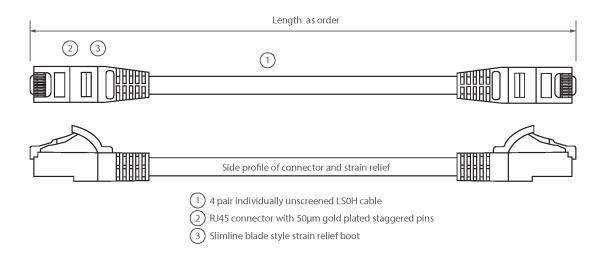

#### **Product drawing**

#### **Product Overview**

Excel Category 5e U/UTP Patch Leads are manufactured and tested to ISO11801 Category 5e and EIA/TIA 568 standards.

Each cable consists of 8 colour coded stranded 24AWG conductors twisted together to form 4 pairs with varying lay lengths. Cables are fitted with plastic strain relief boots, for applications that may require continuous patching or a degree of stress relief applied.

Item Code: BB015MPLBK

- X Cat5e compliant
- X Independently verified, T568B wiring
- X Supports Gigabit ethernel
- X Choice of colours, individually packaged
- X Blade style 'slimline' moulded strain relief boot with clip protector
- X LS0H outer sheath
- X CIBSE TM65 Embodied Carbon: 0.335 kg CO2e