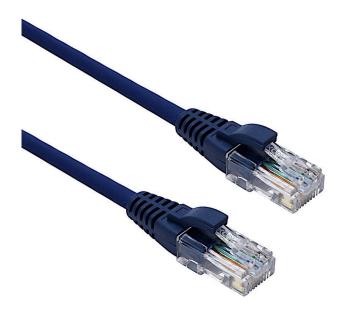

Item Code: BB015MPLBU

- X Cat5e compliant
- X Independently verified, T568B wiring
- X Supports Gigabit ethernet
- X Choice of colours, individually packaged
- Blade style 'slimline' moulded strain relief boot with clip protector
- X LS0H outer sheath
- X CIBSE TM65 Embodied Carbon: 0.335 kg CO2e

#### **Product Overview**

Excel Category 5e U/UTP Patch Leads are manufactured and tested to ISO11801 Category 5e and EIA/TIA 568 standards.

Each cable consists of 8 colour coded stranded 24AWG conductors twisted together to form 4 pairs with varying lay lengths. Cables are fitted with plastic strain relief boots, for applications that may require continuous patching or a degree of stress relief applied.

#### **Product Specifications**

| Feature                        | Values     |
|--------------------------------|------------|
| Cable type                     | U/UTP      |
| Category                       | 5E         |
| Length                         | 1.5 m      |
| Type of connector connection 1 | RJ45 8(8)  |
| Type of connector connection 2 | RJ45 8(8)  |
| Outer sheath colour            | Blue       |
| Strain relief boot             | Moulded-on |
| Lockable                       | no         |
| Strain relief boot colour      | Blue       |