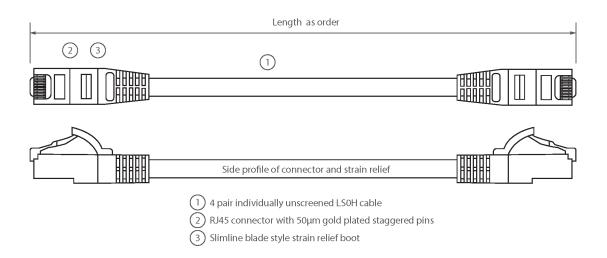

relief applied.

#### **Product Specifications**

| Feature                        | Values     |
|--------------------------------|------------|
| Cable type                     | U/UTP      |
| Category                       | 5E         |
| Length                         | 1.5 m      |
| Type of connector connection 1 | RJ45 8(8)  |
| Type of connector connection 2 | RJ45 8(8)  |
| Outer sheath colour            | Orange     |
| Strain relief boot             | Moulded-on |
| Lockable                       | no         |
| Strain relief boot colour      | Orange     |

Item Code: BB015MPLOR



| Flame retardant version | yes |
|-------------------------|-----|
| Cable construction      | 1x4 |
| AWG-size                | 24  |
| Pin assignment          | 1:1 |

### **Product drawing**



#### **Standards**

| Applicable standard            | Detail                                                                                                                                                                                                             |
|--------------------------------|--------------------------------------------------------------------------------------------------------------------------------------------------------------------------------------------------------------------|
| ISO/IEC 11801-1:2017           | Information technology - Generic cabling for customer premises: Part 1 General Requirements                                                                                                                        |
| EN 50173-1:2018                |