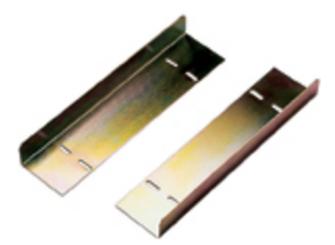

## **Product Overview**

Chassis runners fix directly between front/rear 19-inch mounting angles to accept standard vented ?chassis tray? (order separately) or customer?s equipment.

customer s equipment.

## **Product Specifications**

| Feature  | Values                    |
|----------|---------------------------|
| Model    | chassis runner ( 1 pair ) |
| Depth    | 580 mm                    |
| Material | Metal                     |
| Colour   | Grey                      |

## **Part Number Table**

| Part Number | Description                   |
|-------------|-------------------------------|
| CR58        | Chassis Runners 580 mm 1 Pair |

Excel is a world class premium performing end to end infrastructure solution designed, Manufactured, supported and delivered without compromise.