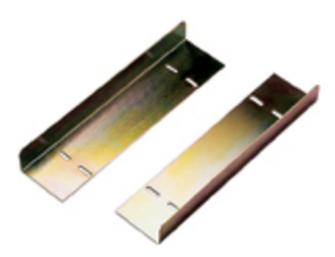

## 627mm Deep Chassis Runners (Pair)

Item Code: CR62

## **Product Overview**

Chassis runners fix directly between front/rear 19-inch mounting angles to accept standard vented ?chassis tray? (order separately) or customer?s equipment.

## **Product Specifications**

| Feature  | Values                    |
|----------|---------------------------|
| Model    | chassis runner ( 1 pair ) |
| Depth    | 620 mm                    |
| Material | Metal                     |
| Colour   | Grey                      |