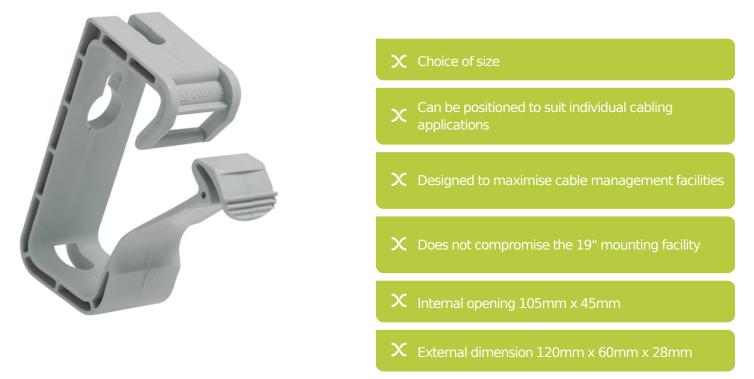

## **Product Overview**

Cable tidy loops to fit to the 19" mounting rails in any Access cabinet. They offer approximately 6500sq mm of cabling space.

## **Product Specifications**

| Feature  | Values  |
|----------|---------|
| Material | Plastic |

## **Part Number Table**

| Part Number | Description                                                 |
|-------------|-------------------------------------------------------------|
| CTL         | Cable Tidy Loop, Large - 62mm long x 30mm wide x 125mm deep |
| CTS         | Cable Tidy Loop, Small - 44m long x 30mm wide x 88mm deep   |