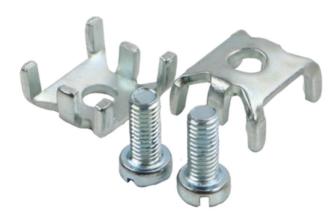

## **Product Overview**

Copper Earth Bar Clamps supplied in packs of 20.

Earth bar clamps can be used with earth bar part numbers EB1, EB2 and AWBEB.