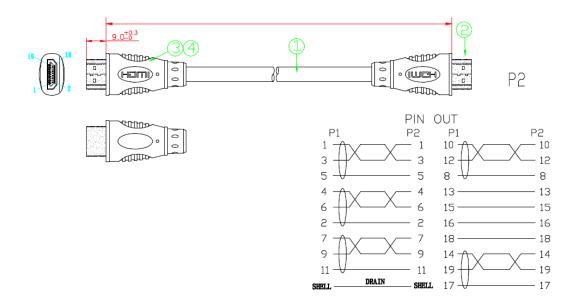

### **Product drawing**

#### **Part Number Table**

| Part Number       | Description                                |
|-------------------|--------------------------------------------|
| HDMI-V1.4-AA-0.5M | Excel HDMI V1.4 Cable Male-Male Black 0.5m |
| HDMI-V1.4-AA-1.0M | Excel HDMI V1.4 Cable Male-Male Black 1m   |
| HDMI-V1.4-AA-1.5M | Excel HDMI V1.4 Cable Male-Male Black 1.5m |
| HDMI-V1.4-AA-10M  | Excel HDMI V1.4 Cable Male-Male Black 10m  |
| HDMI-V1.4-AA-2M   | Excel HDMI V1.4 Cable Male-Male Black 2m   |
| HDMI-V1.4-AA-3M   | Excel HDMI V1.4 Cable Male-Male Black 3m   |
| HDMI-V1.4-AA-5M   | Excel HDMI V1.4 Cable Male-Male Black 5m   |