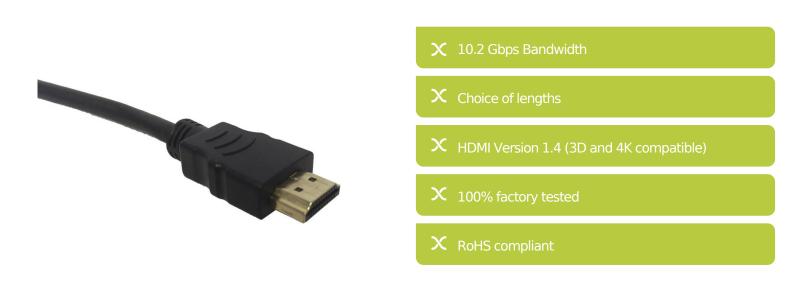

### **Product Overview**

The Excel range of HDMI cables offer excellent performance, they are constructed of black PVC screened cable and black PVC moulded plugs and feature gold plated contacts and shells.

v1.4 HDMI components are capable of delivering 4K video at 8-bit colour depth, making this product great for deployments in home entertainment systems or office conference facilities that need to offer HD and 1080P resolutions.

#### **Product Specifications**

| Feature                        | Values      |
|--------------------------------|-------------|
| Type of connector connection 1 | HDMI        |
| Connection type connection 1   | Plug (Male) |
| Type of connector connection 2 | HDMI        |
| Connection type connection 2   | Plug (Male) |
| Length                         | 0.5 m       |