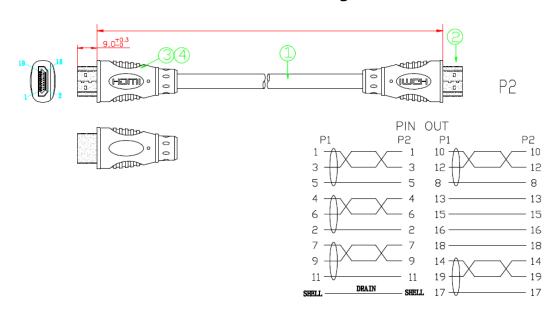

PVC screened cable and black PVC moulded plugs and feature gold plated contacts and shells.

v1.4 HDMI components are capable of delivering 4K video at 8-bit colour depth, making this product great for deployments in home entertainment systems or office conference facilities that need to offer HD and 1080P resolutions.

### **Product Specifications**

| Feature                        | Values      |
|--------------------------------|-------------|
| Type of connector connection 1 | НДМІ        |
| Connection type connection 1   | Plug (Male) |
| Type of connector connection 2 | НДМІ        |
| Connection type connection 2   | Plug (Male) |
| Length                         | 1 m         |

# Excel HDMI V1.4 Cable Male-Male Black 1m

Item Code: HDMI-V1.4-AA-1.0M



### **Product drawing**



#### **Part Number Table**

| Part Number       | Description                                |
|-------------------|--------------------------------------------|
| HDMI-V1.4-AA-0.5M | Excel HDMI V1.4 Cable Male-Male Black 0.5m |
| HDMI-V1.4-AA-1.0M | Excel HDMI V1.4 Cable Male-Male Black 1m   |
| HDMI-V1.4-AA-1.5M | Excel HDMI V1.4 Cable Male-Male Black 1.5m |
| HDMI-V1.4-AA-10M  | Excel HDMI V1.4 Cable Male-Male Black 10m  |
| HDMI-V1.4-AA-2M   | Excel HDMI V1.4 Cable Male-Male Black 2m   |
| HDMI-V1.4-AA-3M   | Excel HDMI V1.4 Cable Male-Male Black 3m   |
| HDMI-V1.4-AA-5M   | Excel HDMI V1.4 Cable Male-Male Black 5m   |

Excel is a world class premium performing end to end infrastructure solution designed, Manufactured, supported and delivered without compromise.



Contact us at sale