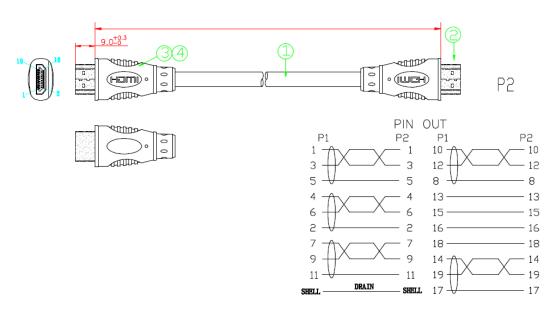

VC screened cable and black PVC moulded plugs and feature gold plated contacts and shells.

v1.4 HDMI components are capable of delivering 4K video at 8-bit colour depth, making this product great for deployments in home entertainment systems or office conference facilities that need to offer HD and 1080P resolutions.

### **Product Specifications**

| Feature                        | Values      |
|--------------------------------|-------------|
| Type of connector connection 1 | HDMI        |
| Connection type connection 1   | Plug (Male) |
| Type of connector connection 2 | HDMI        |
| Connection type connection 2   | Plug (Male) |
| Length                         | 1.5 m       |

# Excel HDMI V1.4 Cable Male-Male Black 1.5m

Item Code: HDMI-V1.4-AA-1.5M



### **Product drawing**



#### **Part Number Table**

| Part Number       | Description                                |
|-------------------|--------------------------------------------|
| HDMI-V1.4-AA-0.5M | Excel HDMI V1.4 Cable Male-Male Black 0.5m |
| HDMI-V1.4-AA-1.0M | Excel HDMI V1.4 Cable Male-Male Black 1m   |
| HDMI-V1.4-AA-1.5M | Excel HDMI V1.4 Cable Male-Male Black 1.5m |
| HDMI-V1.4-AA-10M  | Excel HDMI V1.4 Cable Male-Male Black 10m  |
| HDMI-V1.4-AA-2M   | Excel HDMI V1.4 Cable Male-Male Black 2m   |
| HDMI-V1.4-AA-3M   | Excel HDMI V1.4 Cable Male-Male Black 3m   |
| HDMI-V1.4-AA-5M   | Excel HDMI V1.4 Cable Male-Male Black 5m   |

Excel is a world class premium performing end to end infrastructure solution designed, Manufactured, supported and delivered without compromise.



Contact us at sale