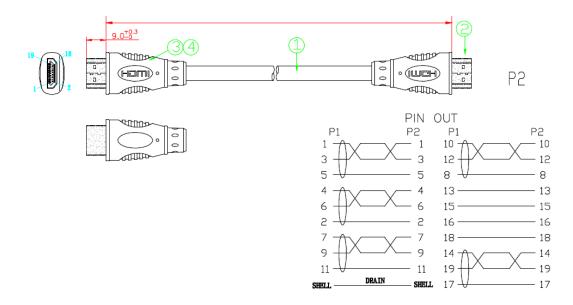

## **Product drawing**

### **Part Number Table**

| Part Number       | Description                                |
|-------------------|--------------------------------------------|
| HDMI-V1.4-AA-0.5M | Excel HDMI V1.4 Cable Male-Male Black 0.5m |
| HDMI-V1.4-AA-1.0M | Excel HDMI V1.4 Cable Male-Male Black 1m   |
| HDMI-V1.4-AA-1.5M | Excel HDMI V1.4 Cable Male-Male Black 1.5m |
| HDMI-V1.4-AA-10M  | Excel HDMI V1.4 Cable Male-Male Black 10m  |
| HDMI-V1.4-AA-2M   | Excel HDMI V1.4 Cable Male-Male Black 2m   |
| HDMI-V1.4-AA-3M   | Excel HDMI V1.4 Cable Male-Male Black 3m   |
| HDMI-V1.4-AA-5M   | Excel HDMI V1.4 Cable Male-Male Black 5m   |