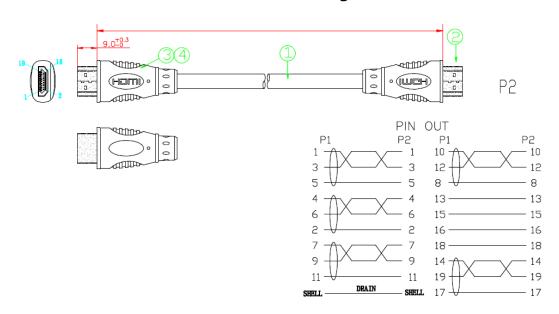

k PVC screened cable and black PVC moulded plugs and feature gold plated contacts and shells.

v1.4 HDMI components are capable of delivering 4K video at 8-bit colour depth, making this product great for deployments in home entertainment systems or office conference facilities that need to offer HD and 1080P resolutions.

#### **Product Specifications**

| Feature                        | Values      |
|--------------------------------|-------------|
| Type of connector connection 1 | HDMI        |
| Connection type connection 1   | Plug (Male) |
| Type of connector connection 2 | HDMI        |
| Connection type connection 2   | Plug (Male) |
| Length                         | 3 m         |

# Excel HDMI V1.4 Cable Male-Male Black 3m

Item Code: HDMI-V1.4-AA-3M



### **Product drawing**



### **Part Number Table**

| Part Number       | Description                                |
|-------------------|--------------------------------------------|
| HDMI-V1.4-AA-0.5M | Excel HDMI V1.4 Cable Male-Male Black 0.5m |
| HDMI-V1.4-AA-1.0M | Excel HDMI V1.4 Cable Male-Male Black 1m   |
| HDMI-V1.4-AA-1.5M | Excel HDMI V1.4 Cable Male-Male Black 1.5m |
| HDMI-V1.4-AA-10M  | Excel HDMI V1.4 Cable Male-Male Black 10m  |
| HDMI-V1.4-AA-2M   | Excel HDMI V1.4 Cable Male-Male Black 2m   |
| HDMI-V1.4-AA-3M   | Excel HDMI V1.4 Cable Male-Male Black 3m   |
| HDMI-V1.4-AA-5M   | Excel HDMI V1.4 Cable Male-Male Black 5m   |

Excel is a world class premium performing end to end infrastructure solution designed, Manufactured, supported and delivered without compromise.



Contact us at sales