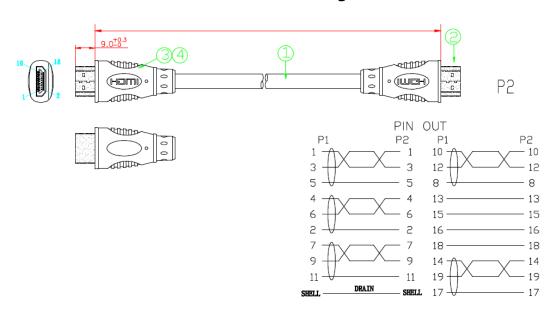

k PVC screened cable and black PVC moulded plugs and feature gold plated contacts and shells.

v1.4 HDMI components are capable of delivering 4K video at 8-bit colour depth, making this product great for deployments in home entertainment systems or office conference facilities that need to offer HD and 1080P resolutions.

#### **Product Specifications**

| Feature                        | Values      |
|--------------------------------|-------------|
| Type of connector connection 1 | HDMI        |
| Connection type connection 1   | Plug (Male) |
| Type of connector connection 2 | HDMI        |
| Connection type connection 2   | Plug (Male) |
| Length                         | 5 m         |

# Excel HDMI V1.4 Cable Male-Male Black 5m

Item Code: HDMI-V1.4-AA-5M



### **Product drawing**



### **Part Number Table**

| Part Number       | Description                                |
|-------------------|--------------------------------------------|
| HDMI-V1.4-AA-0.5M | Excel HDMI V1.4 Cable Male-Male Black 0.5m |
| HDMI-V1.4-AA-1.0M | Excel HDMI V1.4 Cable Male-Male Black 1m   |
| HDMI-V1.4-AA-1.5M | Excel HDMI V1.4 Cable Male-Male Black 1.5m |
| HDMI-V1.4-AA-10M  | Excel HDMI V1.4 Cable Male-Male Black 10m  |
| HDMI-V1.4-AA-2M   | Excel HDMI V1.4 Cable Male-Male Black 2m   |
| HDMI-V1.4-AA-3M   | Excel HDMI V1.4 Cable Male-Male Black 3m   |
| HDMI-V1.4-AA-5M   | Excel HDMI V1.4 Cable Male-Male Black 5m   |

Excel is a world class premium performing end to end infrastructure solution designed, Manufactured, supported and delivered without compromise.



Contact us at sales