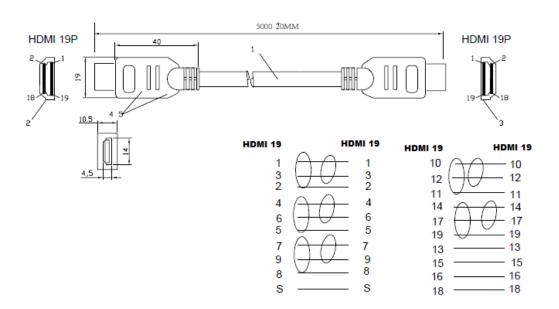

le and black PVC moulded plugs and feature gold plated contacts and shells.

v2.0 HDMI components are capable of delivering 4K video at 10-bit and 12-bit colour depth, making this product great for deployments in home entertainment systems offering what is known as deep colour and allow good use of High Dynamic Range.

### **Product Specifications**

| Feature                        | Values      |
|--------------------------------|-------------|
| Type of connector connection 1 | НДМІ        |
| Connection type connection 1   | Plug (Male) |
| Type of connector connection 2 | НДМІ        |
| Connection type connection 2   | Plug (Male) |
| Length                         | 1.5 m       |

# Excel HDMI V2.0 Cable Male-Male Black 1.5m

Item Code: HDMI-V2.0-AA-1.5M



### **Product drawing**



#### **Part Number Table**

| Part Number       | Description                                |
|-------------------|--------------------------------------------|
| HDMI-V2.0-AA-0.5M | Excel HDMI V2.0 Cable Male-Male Black 0.5m |
| HDMI-V2.0-AA-1.0M | Excel HDMI V2.0 Cable Male-Male Black 1m   |
| HDMI-V2.0-AA-1.5M | Excel HDMI V2.0 Cable Male-Male Black 1.5m |
| HDMI-V2.0-AA-10M  | Excel HDMI V2.0 Cable Male-Male Black 10m  |
| HDMI-V2.0-AA-2.0M | Excel HDMI V2.0 Cable Male-Male Black 2m   |
| HDMI-V2.0-AA-3.0M | Excel HDMI V2.0 Cable Male-Male Black 3m   |
| HDMI-V2.0-AA-5M   | Excel HDMI V2.0 Cable Male-Male Black 5m   |

Excel is a world class premium performing end to end infrastructure solution designed, Manufactured, supported and delivered without compromise.



Contact us at sale