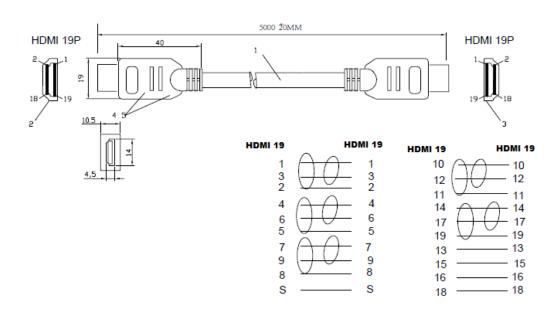

able and black PVC moulded plugs and feature gold plated contacts and shells.

v2.0 HDMI components are capable of delivering 4K video at 10-bit and 12-bit colour depth, making this product great for deployments in home entertainment systems offering what is known as deep colour and allow good use of High Dynamic Range.

### **Product Specifications**

| Feature                        | Values      |
|--------------------------------|-------------|
| Type of connector connection 1 | HDMI        |
| Connection type connection 1   | Plug (Male) |
| Type of connector connection 2 | HDMI        |
| Connection type connection 2   | Plug (Male) |
| Length                         | 2 m         |

# Excel HDMI V2.0 Cable Male-Male Black 2m

Item Code: HDMI-V2.0-AA-2.0M



### **Product drawing**



#### **Part Number Table**

| Part Number       | Description                                |
|-------------------|--------------------------------------------|
| HDMI-V2.0-AA-0.5M | Excel HDMI V2.0 Cable Male-Male Black 0.5m |
| HDMI-V2.0-AA-1.0M | Excel HDMI V2.0 Cable Male-Male Black 1m   |
| HDMI-V2.0-AA-1.5M | Excel HDMI V2.0 Cable Male-Male Black 1.5m |
| HDMI-V2.0-AA-10M  | Excel HDMI V2.0 Cable Male-Male Black 10m  |
| HDMI-V2.0-AA-2.0M | Excel HDMI V2.0 Cable Male-Male Black 2m   |
| HDMI-V2.0-AA-3.0M | Excel HDMI V2.0 Cable Male-Male Black 3m   |
| HDMI-V2.0-AA-5M   | Excel HDMI V2.0 Cable Male-Male Black 5m   |

Excel is a world class premium performing end to end infrastructure solution designed, Manufactured, supported and delivered without compromise.



Contact us at sale