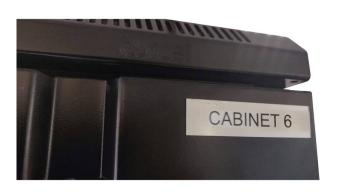

### **Product Overview**

Our high-quality range of laser engraved labels for patch panels, outlets, cable looms and enclosures ensure that every application can be professionally labelled.

All labels are made to precisely fit our range of products, and 3rd-party products as required.

Excel?s Specialist Support Services labels cover cabinets, patch panels, GOPs, faceplates & outlet modules, cable looms, network switches, servers, cameras, devices and all types of enclosures. We can provide the highest quality laminated, laser-engraved labels printed to your specific requirements and shipped the same day, or we can print and install the labels onto the required products in your order for complete convenience. All labels can be printed with plain text or include your company logo, and can be any size up to 450mm x 300mm.