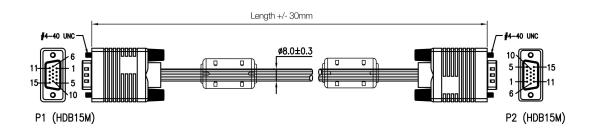

## Excel SVGA Cable Male-Male 5m

Item Code: SVGA-15MM-5M





#### **Product Overview**

The Excel range of SVGA cables offer high performance and reliability. They are manufactured with a moulded construction and have gold plated contacts throughout. All cables include a ferrite choke at both ends for EMI suppression.

### **Product Specifications**

| Feature                        | Values      |
|--------------------------------|-------------|
| Type of connector connection 1 | D-Sub       |
| Connection type connection 1   | Plug (Male) |
| Type of connector connection 2 | D-Sub       |
| Connection type connection 2   | Plug (Male) |
| Length                         | 5 m         |

# Excel SVGA Cable Male-Male 5m

Item Code: SVGA-15MM-5M



### **Product drawing**



### **Part Number Table**

| Part Number   | Description                    |
|---------------|--------------------------------|
| SVGA-15MM-10M | Excel SVGA Cable Male-Male 10m |
| SVGA-15MM-1M  | Excel SVGA Cable Male-Male 1m  |
| SVGA-15MM-3M  | Excel SVGA Cable Male-Male 3m  |
| SVGA-15MM-5M  | Excel SVGA Cable Male-Male 5m  |

Excel is a world class premium performing end to end infrastructure solution designed, Manufactured, supported and delivered without compromise.