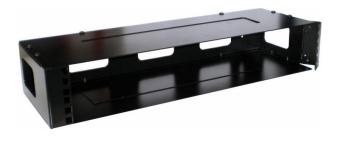

# Excel Hinged Wall Mount Frame Network Data Cabinet 2U WxD 521mm x 170mm Black

Item Code: WB2UB

- X Available in 2U/3U/4U/6U

  X Compact low profile design
  - X Hinged frame allows rear access
- X Lid and base included
- X 25 year system warranty
- X CIBSE TM65 Embodied Carbon: 15.420 kg CO2e

#### **Product Overview**

Excel Hinged Wall Mount Frame Network Data Cabinet 2U WxD 521 mm  $\times$  170 mm Black, part of a huge range of Network Data Cabinets available from Mayflex.

This compact wall mounted frame is ideal for cabling installations of a small number of points. Any number of units can be fixed together.

### **Product Specifications**

| Feature                   | Values       |
|---------------------------|--------------|
| Mounting Profile          | Front side   |
| Model                     | Hinged frame |
| Type of profile rail      | L-shaped     |
| Width                     | 521 mm       |
| Height                    | 92 mm        |
| Depth                     | 170 mm       |
| Modular spacing           | 19 inch      |
| Number of rack units (RU) | 2            |
| With roof plate           | yes          |
| With front door           | no           |
| Side panels included      | yes          |