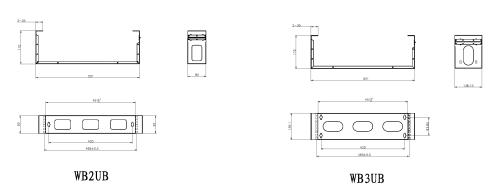

### Product drawings (2U and 3U versions)

#### **Part Number Table**

| Part Number | Description                                                                   |
|-------------|-------------------------------------------------------------------------------|
| WB2UB       | Excel Hinged Wall Mount Frame Network Data Cabinet 2U WxD 521mm x 170mm Black |
| WB3UB       | Excel Hinged Wall Mount Frame Network Data Cabinet 3U WxD 521mm x 170mm Black |
| WB4UB       | Excel Hinged Wall Mount Frame Network Data Cabinet 4U WxD 521mm x             |