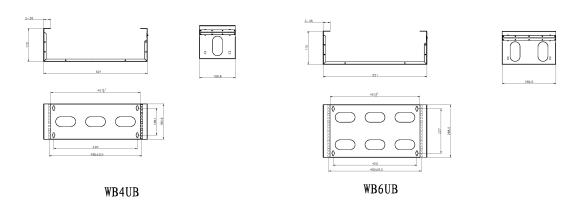

### Product drawings (4U and 6U versions)

#### **Part Number Table**

| Part Number | Description                                                                   |
|-------------|-------------------------------------------------------------------------------|
| WB2UB       | Excel Hinged Wall Mount Frame Network Data Cabinet 2U WxD 521mm x 170mm Black |
| WB3UB       | Excel Hinged Wall Mount Frame Network Data Cabinet 3U WxD 521mm x 170mm Black |
| WB4UB       | Excel Hinged Wall Mount Frame Network Data Cabinet 4U WxD 521mm x             |

# Excel Hinged Wall Mount Frame Network Data Cabinet 2U WxD 521mm x 170mm Black

Item Code: WB2UB

170mm Black

WB6UB Excel Hinged Wall Mount Frame Network Data Cabinet 6U WxD 521mm x

170mm Black

Excel is a world class premium performing end to end infrastructure solution designed, Manufactured, supported and delivered without compromise.