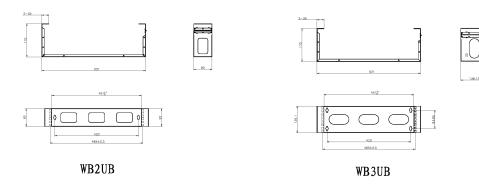

### Product drawings (2U and 3U versions)

#### **Part Number Table**

| Part Number | Description                                                                   |
|-------------|-------------------------------------------------------------------------------|
| WB2UB       | Excel Hinged Wall Mount Frame Network Data Cabinet 2U WxD 521mm x 170mm Black |
| WB3UB       | Excel Hinged Wall Mount Frame Network Data Cabinet 3U WxD 521mm x 170mm Black |
| WB4UB       | Excel Hinged Wall Mount Frame Network Data Cabinet 4U WxD 521mm x             |