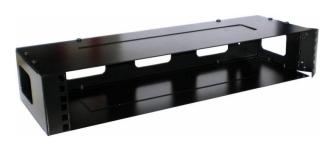

#### **Product Overview**

Excel Hinged Wall Mount Frame Network Data Cabinet 3U WxD 521 mm x 170 mm Black, part of a huge range of Network Data Cabinets available from Mayflex.

This compact wall mounted frame is ideal for cabling installations of a small number of points. Any number of units can be fixed together.

#### **Product Specifications**

| Feature                   | Values       |
|---------------------------|--------------|
| Mounting Profile          | Front side   |
| Model                     | Hinged frame |
| Type of profile rail      | L-shaped     |
| Width                     | 521 mm       |
| Height                    | 136.1 mm     |
| Depth                     | 170 mm       |
| Modular spacing           | 19 inch      |
| Number of rack units (RU) | 3            |
| With roof plate           | yes          |
| With front door           | no           |
| Side panels included      | yes          |