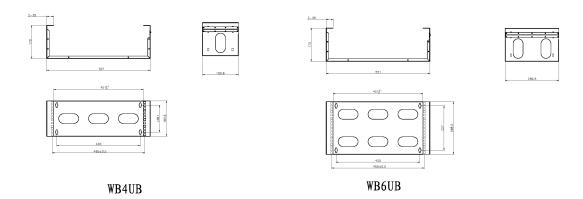

## Product drawings (4U and 6U versions)

#### **Part Number Table**

| Part Number | Description                                                                   |
|-------------|-------------------------------------------------------------------------------|
| WB2UB       | Excel Hinged Wall Mount Frame Network Data Cabinet 2U WxD 521mm x 170mm Black |
| WB3UB       | Excel Hinged Wall Mount Frame Network Data Cabinet 3U WxD 521mm x 170mm Black |
| WB4UB       | Excel Hinged Wall Mount Frame Network Data Cabinet 4U WxD 521mm x             |

## Item Code: WB3UB

170mm Black

WB6UB

Excel Hinged Wall Mount Frame Network Data Cabinet 6U WxD 521mm x 170mm Black

Excel is a world class premium performing end to end infrastructure solution designed, Manufactured, supported and delivered without compromise.