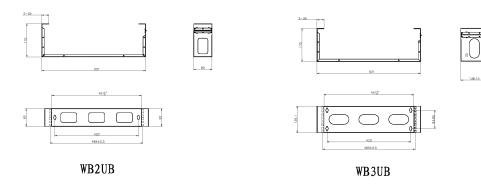

## Product drawings (2U and 3U versions)

#### **Part Number Table**

| Part Number | Description                                                                      |
|-------------|----------------------------------------------------------------------------------|
| WB2UB       | Excel Hinged Wall Mount Frame Network Data Cabinet 2U WxD 521mm x<br>170mm Black |
| WB3UB       | Excel Hinged Wall Mount Frame Network Data Cabinet 3U WxD 521mm x 170mm Black    |
| WB4UB       | Excel Hinged Wall Mount Frame Network Data Cabinet 4U WxD 521mm x                |