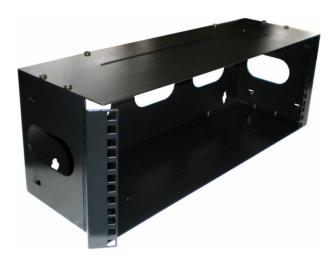

# Item Code: WB4UB

X Available in 2U/3U/4U/6U
Compact low profile design
Hinged frame allows rear access
Lid and base included
25 year system warranty
CIBSE TM65 Embodied Carbon: 20.165 kg CO2e

### **Product Overview**

Excel Hinged Wall Mount Frame Network Data Cabinet 4U WxD 521 mm x 170 mm Black, part of a huge range of Network Data Cabinets available from Mayflex.

This compact wall mounted frame is ideal for cabling installations of a small number of points. Any number of units can be fixed together.

#### **Product Specifications**

| Feature                   | Values       |
|---------------------------|--------------|
| Mounting Profile          | Front side   |
| Model                     | Hinged frame |
| Type of profile rail      | L-shaped     |
| Width                     | 521 mm       |
| Height                    | 180.6 mm     |
| Depth                     | 170 mm       |
| Modular spacing           | 19 inch      |
| Number of rack units (RU) | 4            |
| With roof plate           | yes          |
| With front door           | no           |
| Side panels included      | yes          |