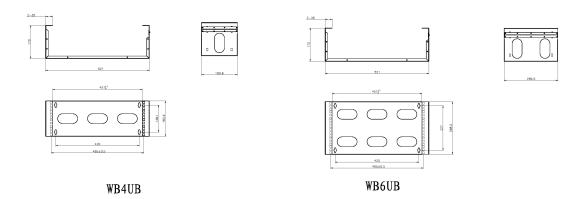

## Product drawings (4U and 6U versions)

#### **Part Number Table**

| Part Number | Description                                                                      |
|-------------|----------------------------------------------------------------------------------|
| WB2UB       | Excel Hinged Wall Mount Frame Network Data Cabinet 2U WxD 521mm x<br>170mm Black |
| WB3UB       | Excel Hinged Wall Mount Frame Network Data Cabinet 3U WxD 521mm x 170mm Black    |
| WB4UB       | Excel Hinged Wall Mount Frame Network Data Cabinet 4U WxD 521mm x                |

# Item Code: WB4UB

170mm Black

WB6UB

Excel Hinged Wall Mount Frame Network Data Cabinet 6U WxD 521mm x 170mm Black

Excel is a world class premium performing end to end infrastructure solution designed, Manufactured, supported and delivered without compromise.