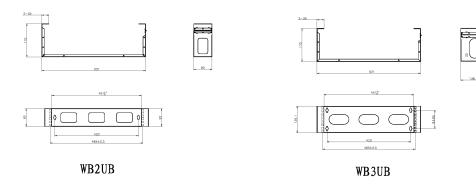

#### Product drawings (2U and 3U versions)

#### **Part Number Table**

| Part Number | Description                                                                   |
|-------------|-------------------------------------------------------------------------------|
| WB2UB       | Excel Hinged Wall Mount Frame Network Data Cabinet 2U WxD 521mm x 170mm Black |
| WB3UB       | Excel Hinged Wall Mount Frame Network Data Cabinet 3U WxD 521mm x 170mm Black |
| WB4UB       | Excel Hinged Wall Mount Frame Network Data Cabinet 4U WxD 521mm x             |