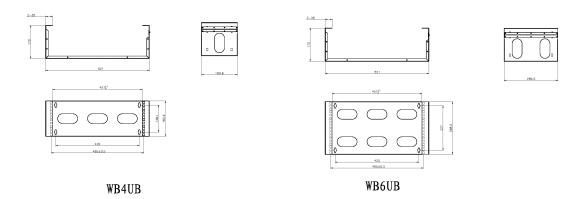

### Product drawings (4U and 6U versions)

#### **Part Number Table**

| Part Number | Description                                                                   |
|-------------|-------------------------------------------------------------------------------|
| WB2UB       | Excel Hinged Wall Mount Frame Network Data Cabinet 2U WxD 521mm x 170mm Black |
| WB3UB       | Excel Hinged Wall Mount Frame Network Data Cabinet 3U WxD 521mm x 170mm Black |
| WB4UB       | Excel Hinged Wall Mount Frame Network Data Cabinet 4U WxD 521mm x             |

# Item Code: WB6UB

170mm Black

WB6UB

Excel Hinged Wall Mount Frame Network Data Cabinet 6U WxD 521mm x 170mm Black

Excel is a world class premium performing end to end infrastructure solution designed, Manufactured, supported and delivered without compromise.