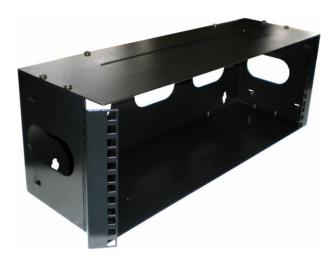

#### **Product Overview**

Excel Environ Hinged Wall Mount Frame Network Data Cabinet 6U WxD 521mm x 170 mm Black, part of a huge range of Network Data Cabinets available from Mayflex.

This compact wall mounted frame is ideal for cabling installations of a small number of points. Any number of units can be fixed together.

#### **Product Specifications**

| Feature                   | Values       |
|---------------------------|--------------|
| Mounting Profile          | Front side   |
| Model                     | Hinged frame |
| Type of profile rail      | L-shaped     |
| Width                     | 521 mm       |
| Height                    | 268.5 mm     |
| Depth                     | 170 mm       |
| Modular spacing           | 19 inch      |
| Number of rack units (RU) | 6            |
| With roof plate           | yes          |
| With front door           | no           |
| Side panels included      | yes          |