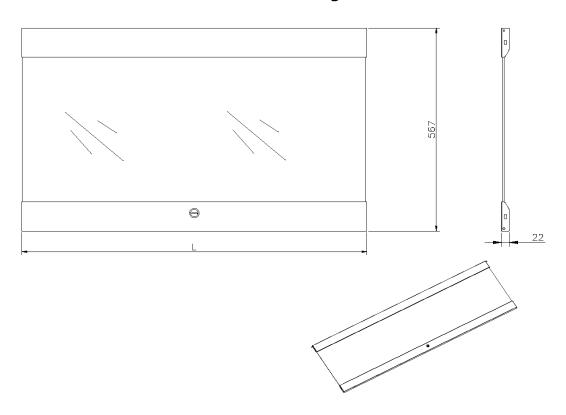

## Glass Front Door for 21U Environ Wall Racks Grey

Item Code: WBGFD21









| X | For use with Environ Wall Racks    |
|---|------------------------------------|
| X | Available in 6U/9U/12U/15U/18U/21U |
|   |                                    |
| X | Quick and easy to fit              |

X Lockable

X 25 Year system warranty

#### **Product Overview**

Glass doors for Environ Wall Racks.

### **Product Specifications**

| Feature   | Values     |
|-----------|------------|
| Model     | Lock door  |
| Height    | 210        |
| Material  | Glass      |
| Colour    | Grey White |
| IP-rating | None       |

Item Code: WBGFD21



## **Product drawing**



## **Part Number Table**

| Part Number | Description                                       |
|-------------|---------------------------------------------------|
| WBGFD12     | Glass Front Door for 12U Environ Wall Racks Grey  |
| WBGFD12-BK  | Glass Front Door for 12U Environ Wall Racks Black |
| WBGFD15     | Glass Front Door for 15U Environ Wall Racks Grey  |
| WBGFD15-BK  | Glass Front Door for 15U Environ Wall Racks Black |
| WBGFD18     | Glass Front Door for 18U Environ Wall Racks Grey  |
| WBGFD18-BK  | Glass Front Door for 18U Environ Wall Racks Black |
| WBGFD21     | Glass Front Door for 21U Environ Wall Racks Grey  |
| WBGFD21-BK  | Glass Front Door for 21U Environ Wall Racks Black |
| WBGFD6      | Glass Front Door for 6U Environ Wall Racks Grey   |
| WBGFD6-BK   | Glass Fr