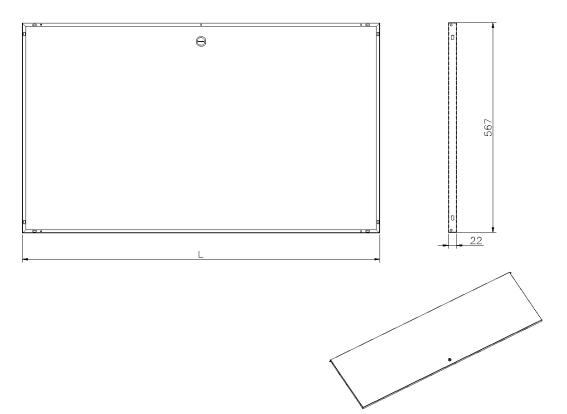

| x | For use with Environ Wall Racks            |
|---|--------------------------------------------|
| x | Available in 6U/9U/12U/15U/18U/21U         |
| × | Quick and easy to fit                      |
| × | Lockable                                   |
| × | 25 Year system warranty                    |
| x | CIBSE TM65 Embodied Carbon: 24.370 kg CO2e |

### **Product Overview**

Solid steel doors for Environ Wall Racks.

### **Product Specifications**

| Feature         | Values        |
|-----------------|---------------|
| Model           | Lock door     |
| Height          | 12U           |
| Material        | Steel         |
| Type of surface | Powder coated |
| Colour          | Grey White    |
| IP-rating       | None          |



## Item Code: WBSFD12

### **Product drawing**



#### **Part Number Table**

| Part Number | Description                                             |
|-------------|---------------------------------------------------------|
| WBSFD12     | Steel Front Door for 12U Environ Wall Racks Grey        |
| WBSFD12-BK  | Steel Front Door for 12U Environ Wall Racks Black       |
| WBSFD15     | Steel Front Door for 15U Environ Wall Racks Grey        |
| WBSFD15-BK  | Steel Front Door for 15U Environ Wall Racks Black       |
| WBSFD18     | Steel Front Door for 18U Environ Wall Racks Grey        |
| WBSFD18-BK  | Excel Steel Front Door for 18U Environ Wall Racks Black |
| WBSFD21     | Steel Front Door for 21U Environ Wall Racks Grey        |
| WBSFD21-BK  | Steel Front Door for 21U Environ Wall Racks Black       |
| WBSFD6      | Steel Front Do