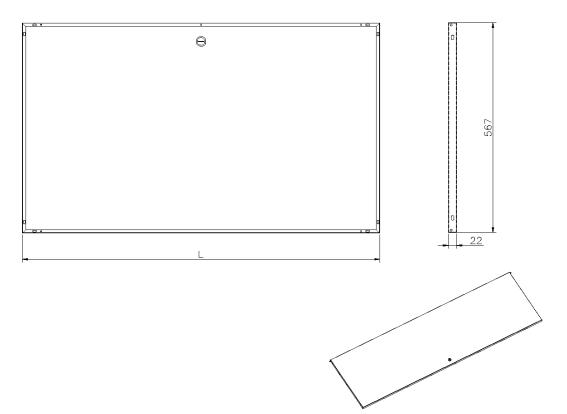

## Item Code: WBSFD12-BK







| $oldsymbol{\chi}$ For use with Environ Wall Racks |
|---------------------------------------------------|
| X Available in 6U/9U/12U/15U/18U/21U              |
| $oldsymbol{	imes}$ Quick and easy to fit          |
| X Lockable                                        |
| X 25 Year system warranty                         |

### **Product Overview**

Solid steel doors for Environ Wall Racks.

#### **Product Specifications**

| Feature         | Values        |
|-----------------|---------------|
| Model           | Lock door     |
| Height          | 120           |
| Material        | Steel         |
| Type of surface | Powder coated |
| Colour          | Black         |
| IP-rating       | None          |



# Item Code: WBSFD12-BK

### **Product drawing**



#### **Part Number Table**

| Part Number | Description                                             |
|-------------|---------------------------------------------------------|
| WBSFD12     | Steel Front Door for 12U Environ Wall Racks Grey        |
| WBSFD12-BK  | Steel Front Door for 12U Environ Wall Racks Black       |
| WBSFD15     | Steel Front Door for 15U Environ Wall Racks Grey        |
| WBSFD15-BK  | Steel Front Door for 15U Environ Wall Racks Black       |
| WBSFD18     | Steel Front Door for 18U Environ Wall Racks Grey        |
| WBSFD18-BK  | Excel Steel Front Door for 18U Environ Wall Racks Black |
| WBSFD21     | Steel Front Door for 21U Environ Wall Racks Grey        |
| WBSFD21-BK  | Steel Front Door for 21U Environ Wall Racks Black       |
| WBSFD6      | Steel Front Do