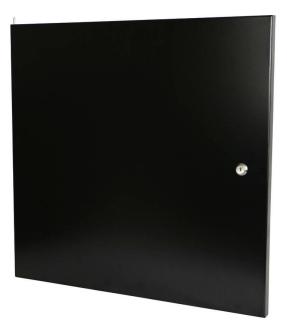

Steel Front Door for 12U Environ Wall Racks Black

### **Product Overview**

Solid steel doors for Environ Wall Racks.

#### **Product Specifications**

| Feature         | Values        |
|-----------------|---------------|
| Model           | Lock door     |
| Height          | 120           |
| Material        | Steel         |
| Type of surface | Powder coated |
| Colour          | Black         |
| IP-rating       | None          |