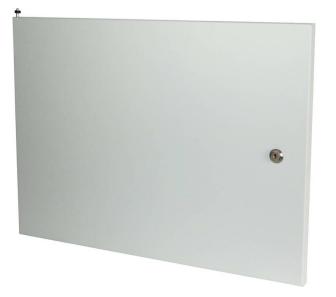

### **Product Overview**

Solid steel doors for Environ Wall Racks.

### **Product Specifications**

| Feature         | Values        |
|-----------------|---------------|
| Model           | Lock door     |
| Height          | 150           |
| Material        | Steel         |
| Type of surface | Powder coated |
| Colour          | Grey White    |
| IP-rating       | None          |