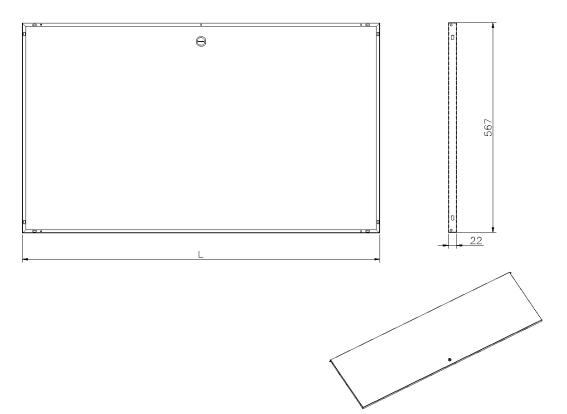

| x | For use with Environ Wall Racks            |
|---|--------------------------------------------|
| x | Available in 6U/9U/12U/15U/18U/21U         |
| × | Quick and easy to fit                      |
| × | Lockable                                   |
| x | 25 Year system warranty                    |
| x | CIBSE TM65 Embodied Carbon: 25.880 kg CO2e |

### **Product Overview**

Solid steel doors for Environ Wall Racks.

### **Product Specifications**

| Feature         | Values        |
|-----------------|---------------|
| Model           | Lock door     |
| Height          | 150           |
| Material        | Steel         |
| Type of surface | Powder coated |
| Colour          | Grey White    |
| IP-rating       | None          |



## Item Code: WBSFD15

### **Product drawing**



### **Part Number Table**

| Part Number | Description                                             |
|-------------|---------------------------------------------------------|
| WBSFD12     | Steel Front Door for 12U Environ Wall Racks Grey        |
| WBSFD12-BK  | Steel Front Door for 12U Environ Wall Racks Black       |
| WBSFD15     | Steel Front Door for 15U Environ Wall Racks Grey        |
| WBSFD15-BK  | Steel Front Door for 15U Environ Wall Racks Black       |
| WBSFD18     | Steel Front Door for 18U Environ Wall Racks Grey        |
| WBSFD18-BK  | Excel Steel Front Door for 18U Environ Wall Racks Black |
| WBSFD21     | Steel Front Door for 21U Environ Wall Racks Grey        |
| WBSFD21-BK  | Steel Front Door for 21U Environ Wall Racks Black       |
| WBSFD6      | Steel Front Doo