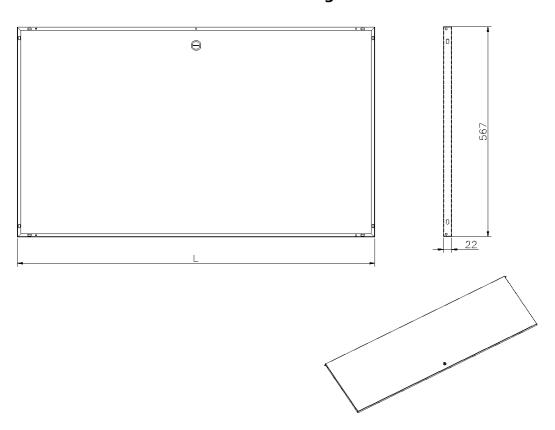

# Steel Front Door for 15U Environ Wall Racks Black

Item Code: WBSFD15-BK









- **X** For use with Environ Wall Racks
- X Available in 6U/9U/12U/15U/18U/21U
- X Ouick and easy to fit
- X Lockable
- 25 Year system warranty

### **Product Overview**

Solid steel doors for Environ Wall Racks.

### **Product Specifications**

| Feature         | Values        |
|-----------------|---------------|
| Model           | Lock door     |
| Height          | 15U           |
| Material        | Steel         |
| Type of surface | Powder coated |
| Colour          | Black         |
| IP-rating       | None          |

Item Code: WBSFD15-BK



## **Product drawing**



### **Part Number Table**

| Part Number | Description                                             |
|-------------|---------------------------------------------------------|
| WBSFD12     | Steel Front Door for 12U Environ Wall Racks Grey        |
| WBSFD12-BK  | Steel Front Door for 12U Environ Wall Racks Black       |
| WBSFD15     | Steel Front Door for 15U Environ Wall Racks Grey        |
| WBSFD15-BK  | Steel Front Door for 15U Environ Wall Racks Black       |
| WBSFD18     | Steel Front Door for 18U Environ Wall Racks Grey        |
| WBSFD18-BK  | Excel Steel Front Door for 18U Environ Wall Racks Black |
| WBSFD21     | Steel Front Door for 21U Environ Wall Racks Grey        |
| WBSFD21-BK  | Steel Front Door for 21U Environ Wall Racks Black       |
| WBSFD6      | Steel Front Doo