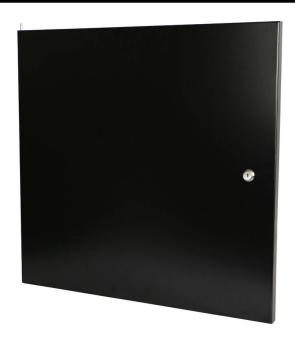

# Steel Front Door for 15U Environ Wall Racks Black

Item Code: WBSFD15-BK

- **X** For use with Environ Wall Racks
- X Available in 6U/9U/12U/15U/18U/21U
- X Ouick and easy to fit
- X Lockable
- 25 Year system warranty

### **Product Overview**

Solid steel doors for Environ Wall Racks.

### **Product Specifications**

| Feature         | Values        |
|-----------------|---------------|
| Model           | Lock door     |
| Height          | 15U           |
| Material        | Steel         |
| Type of surface | Powder coated |
| Colour          | Black         |
| IP-rating       | None          |