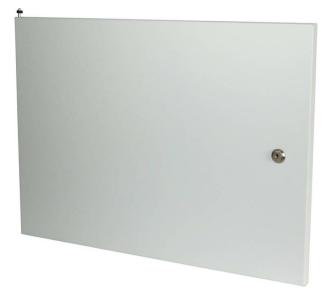

### **Product Overview**

Solid steel doors for Environ Wall Racks.

#### **Product Specifications**

| Feature         | Values        |
|-----------------|---------------|
| Model           | Lock door     |
| Height          | 18U           |
| Material        | Steel         |
| Type of surface | Powder coated |
| Colour          | Grey White    |
| IP-rating       | None          |

Steel Front Door for 18U Environ Wall Racks Grey