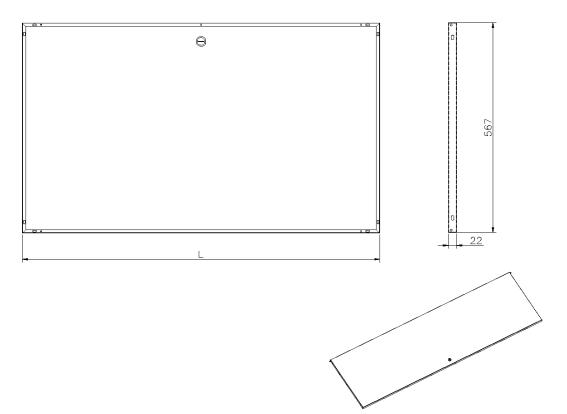

| $oldsymbol{\chi}$ For use with Environ Wall Racks |
|---------------------------------------------------|
| × Available in 6U/9U/12U/15U/18U/21U              |
| $oldsymbol{	imes}$ Quick and easy to fit          |
| X Lockable                                        |
| X 25 Year system warranty                         |

### **Product Overview**

Solid steel doors for Environ Wall Racks.

#### **Product Specifications**

| Feature         | Values        |
|-----------------|---------------|
| Model           | Lock door     |
| Height          | 18U           |
| Material        | Steel         |
| Type of surface | Powder coated |
| Colour          | Grey White    |
| IP-rating       | None          |



# Item Code: WBSFD18

### **Product drawing**



#### **Part Number Table**

| Part Number | Description                                             |
|-------------|---------------------------------------------------------|
| WBSFD12     | Steel Front Door for 12U Environ Wall Racks Grey        |
| WBSFD12-BK  | Steel Front Door for 12U Environ Wall Racks Black       |
| WBSFD15     | Steel Front Door for 15U Environ Wall Racks Grey        |
| WBSFD15-BK  | Steel Front Door for 15U Environ Wall Racks Black       |
| WBSFD18     | Steel Front Door for 18U Environ Wall Racks Grey        |
| WBSFD18-BK  | Excel Steel Front Door for 18U Environ Wall Racks Black |
| WBSFD21     | Steel Front Door for 21U Environ Wall Racks Grey        |
| WBSFD21-BK  | Steel Front Door for 21U Environ Wall Racks Black       |
| WBSFD6      | Steel Front Do