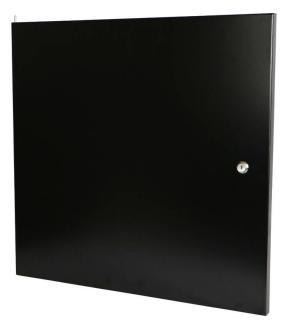

# Excel Steel Front Door for 18U Environ Wall Racks Black

### **Product Overview**

Solid steel doors for Environ Wall Racks.

#### **Product Specifications**

| Feature         | Values        |
|-----------------|---------------|
| Model           | Lock door     |
| Height          | 18U           |
| Material        | Steel         |
| Type of surface | Powder coated |
| Colour          | Black         |
| IP-rating       | None          |