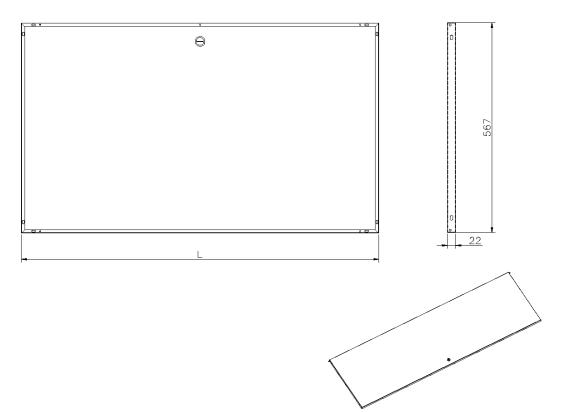

| $oldsymbol{\chi}$ For use with Environ Wall Racks     |
|-------------------------------------------------------|
| $oldsymbol{	imes}$ Available in 6U/9U/12U/15U/18U/21U |
| $oldsymbol{	imes}$ Quick and easy to fit              |
| $oldsymbol{	imes}$ Lockable                           |
| X 25 Year system warranty                             |

### **Product Overview**

Solid steel doors for Environ Wall Racks.

#### **Product Specifications**

| Feature         | Values        |
|-----------------|---------------|
| Model           | Lock door     |
| Height          | 18U           |
| Material        | Steel         |
| Type of surface | Powder coated |
| Colour          | Black         |
| IP-rating       | None          |



# Item Code: WBSFD18-BK

### **Product drawing**



#### **Part Number Table**

| Part Number | Description                                             |
|-------------|---------------------------------------------------------|
| WBSFD12     | Steel Front Door for 12U Environ Wall Racks Grey        |
| WBSFD12-BK  | Steel Front Door for 12U Environ Wall Racks Black       |
| WBSFD15     | Steel Front Door for 15U Environ Wall Racks Grey        |
| WBSFD15-BK  | Steel Front Door for 15U Environ Wall Racks Black       |
| WBSFD18     | Steel Front Door for 18U Environ Wall Racks Grey        |
| WBSFD18-BK  | Excel Steel Front Door for 18U Environ Wall Racks Black |
| WBSFD21     | Steel Front Door for 21U Environ Wall Racks Grey        |
| WBSFD21-BK  | Steel Front Door for 21U Environ Wall Racks Black       |
| WBSFD6      | Steel Front Do