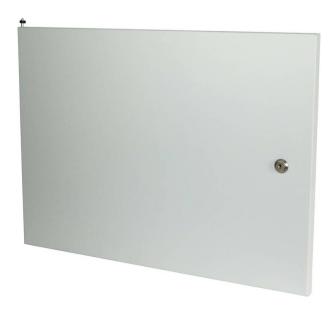

# Steel Front Door for 21U Environ Wall Racks Grey

excel without compromise.

Item Code: WBSFD21

- X For use with Environ Wall Racks
- X Available in 6U/9U/12U/15U/18U/21U
- X Ouick and easy to fit
- X Lockable
- × 25 Year system warranty

#### **Product Overview**

Solid steel doors for Environ Wall Racks.

### **Product Specifications**

| Feature         | Values        |
|-----------------|---------------|
| Model           | Lock door     |
| Height          | 21U           |
| Material        | Steel         |
| Type of surface | Powder coated |
| Colour          | Grey White    |
| IP-rating       | None          |