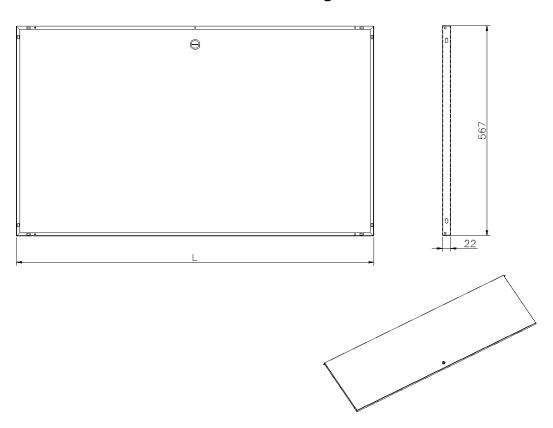

## **Product drawing**

### **Product Specifications**

| Feature         | Values        |
|-----------------|---------------|
| Model           | Lock door     |
| Height          | 21U           |
| Material        | Steel         |
| Type of surface | Powder coated |
| Colour          | Grey White    |
| IP-rating       | None          |