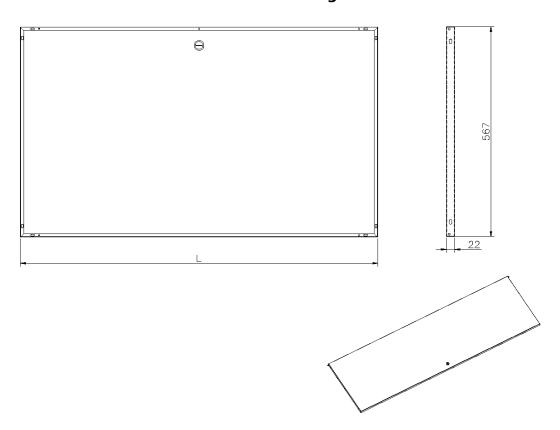

## **Product drawing**

### **Product Specifications**

| Feature         | Values        |
|-----------------|---------------|
| Model           | Lock door     |
| Height          | 210           |
| Material        | Steel         |
| Type of surface | Powder coated |
| Colour          | Black         |
| IP-rating       | None          |