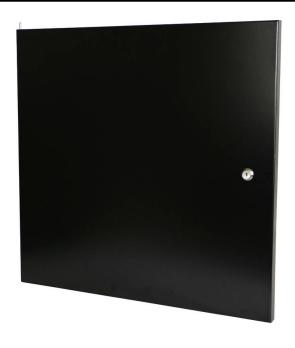

## Steel Front Door for 21U Environ Wall Racks Black

Item Code: WBSFD21-BK

- **X** For use with Environ Wall Racks
- X Available in 6U/9U/12U/15U/18U/21U
- X Ouick and easy to fit
- X Lockable
- 25 Year system warranty

### **Product Overview**

Solid steel doors for Environ Wall Racks.

Item Code: WBSFD21-BK