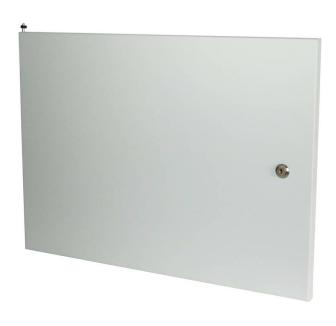

# Steel Front Door for 6U Environ Wall Racks Grey

Item Code: WBSFD6

- X For use with Environ Wall Racks
- $oldsymbol{\mathsf{X}}$  Available in 6U/9U/12U/15U/18U/21U
- X Ouick and easy to fit
- X Lockable
- 25 Year system warranty
- X CIBSE TM65 Embodied Carbon: 12.670 kg CO2e

#### **Product Overview**

Solid steel doors for Environ Wall Racks.