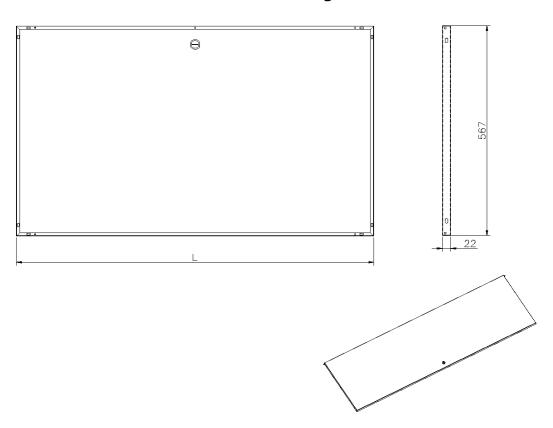

# Steel Front Door for 6U Environ Wall Racks Grey

Item Code: WBSFD6









- X For use with Environ Wall Racks
- $oldsymbol{\mathsf{X}}$  Available in 6U/9U/12U/15U/18U/21U
- X Ouick and easy to fit
- X Lockable
- 25 Year system warranty
- X CIBSE TM65 Embodied Carbon: 12.670 kg CO2e

#### **Product Overview**

Solid steel doors for Environ Wall Racks.

### **Product Specifications**

| Feature         | Values        |
|-----------------|---------------|
| Model           | Lock door     |
| Height          | 6U            |
| Material        | Steel         |
| Type of surface | Powder coated |
| Colour          | Grey White    |
| IP-rating       | None          |

Item Code: WBSFD6



## **Product drawing**



### **Part Number Table**

| Part Number | Description                                             |
|-------------|---------------------------------------------------------|
| WBSFD12     | Steel Front Door for 12U Environ Wall Racks Grey        |
| WBSFD12-BK  | Steel Front Door for 12U Environ Wall Racks Black       |
| WBSFD15     | Steel Front Door for 15U Environ Wall Racks Grey        |
| WBSFD15-BK  | Steel Front Door for 15U Environ Wall Racks Black       |
| WBSFD18     | Steel Front Door for 18U Environ Wall Racks Grey        |
| WBSFD18-BK  | Excel Steel Front Door for 18U Environ Wall Racks Black |
| WBSFD21     | Steel Front Door for 21U Environ Wall Racks Grey        |
| WBSFD21-BK  | Steel Front Door for 21U Environ Wall Racks Black       |
| WBSFD6      | Steel Front Doo