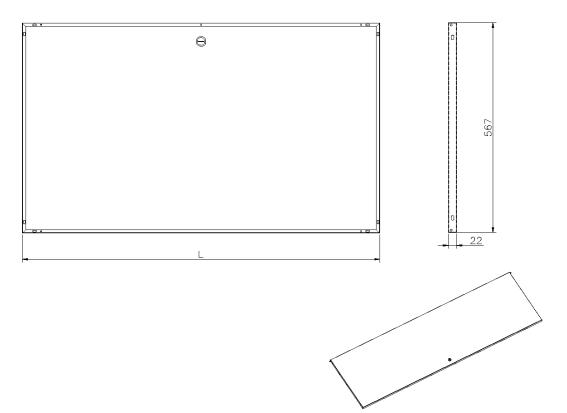

# Item Code: WBSFD6-BK







| $oldsymbol{\chi}$ For use with Environ Wall Racks |
|---------------------------------------------------|
| X Available in 6U/9U/12U/15U/18U/21U              |
| $oldsymbol{\lambda}$ Quick and easy to fit        |
| $oldsymbol{	imes}$ Lockable                       |
| $oldsymbol{\chi}$ 25 Year system warranty         |

### **Product Overview**

Solid steel doors for Environ Wall Racks.

#### **Product Specifications**

| Feature         | Values        |
|-----------------|---------------|
| Model           | Lock door     |
| Height          | 6U            |
| Material        | Steel         |
| Type of surface | Powder coated |
| Colour          | Black         |
| IP-rating       | None          |



# Item Code: WBSFD6-BK

### **Product drawing**



#### **Part Number Table**

| Part Number | Description                                             |
|-------------|---------------------------------------------------------|
| WBSFD12     | Steel Front Door for 12U Environ Wall Racks Grey        |
| WBSFD12-BK  | Steel Front Door for 12U Environ Wall Racks Black       |
| WBSFD15     | Steel Front Door for 15U Environ Wall Racks Grey        |
| WBSFD15-BK  | Steel Front Door for 15U Environ Wall Racks Black       |
| WBSFD18     | Steel Front Door for 18U Environ Wall Racks Grey        |
| WBSFD18-BK  | Excel Steel Front Door for 18U Environ Wall Racks Black |
| WBSFD21     | Steel Front Door for 21U Environ Wall Racks Grey        |
| WBSFD21-BK  | Steel Front Door for 21U Environ Wall Racks Black       |
| WBSFD6      | Steel Front Do