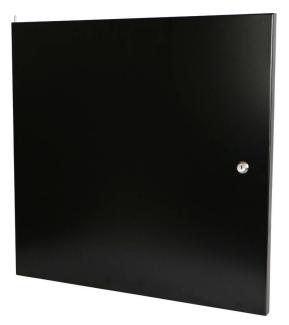

### **Product Overview**

Solid steel doors for Environ Wall Racks.

#### **Product Specifications**

| Feature         | Values        |
|-----------------|---------------|
| Model           | Lock door     |
| Height          | 6U            |
| Material        | Steel         |
| Type of surface | Powder coated |
| Colour          | Black         |
| IP-rating       | None          |

Steel Front Door for 6U Environ Wall Racks Black