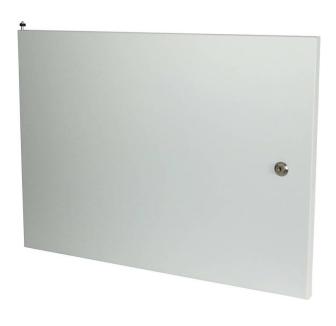

# Steel Front Door for 9U Environ Wall Racks Grey

Item Code: WBSFD9

- X For use with Environ Wall Racks
- X Available in 6U/9U/12U/15U/18U/21U
- X Ouick and easy to fit
- X Lockable
- X 25 Year system warranty

#### **Product Overview**

Solid steel doors for Environ Wall Racks.

### **Product Specifications**

| Feature         | Values        |
|-----------------|---------------|
| Model           | Lock door     |
| Height          | 9U            |
| Material        | Steel         |
| Type of surface | Powder coated |
| Colour          | Grey White    |
| IP-rating       | None          |