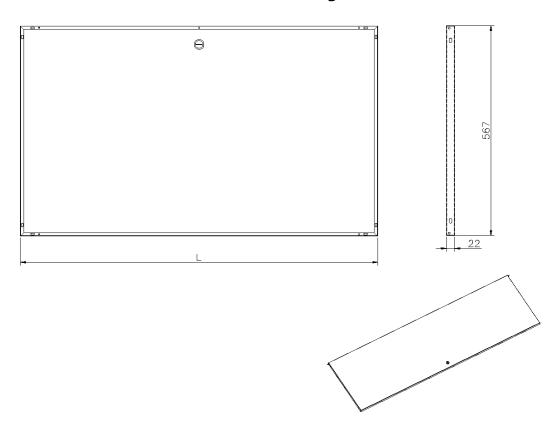

# Steel Front Door for 9U Environ Wall Racks Grey

Item Code: WBSFD9









- X For use with Environ Wall Racks
- X Available in 6U/9U/12U/15U/18U/21U
- X Ouick and easy to fit
- X Lockable
- X 25 Year system warranty

#### **Product Overview**

Solid steel doors for Environ Wall Racks.

### **Product Specifications**

| Feature         | Values        |
|-----------------|---------------|
| Model           | Lock door     |
| Height          | 9U            |
| Material        | Steel         |
| Type of surface | Powder coated |
| Colour          | Grey White    |
| IP-rating       | None          |

Item Code: WBSFD9



## **Product drawing**



### **Part Number Table**

| Part Number | Description                                             |
|-------------|---------------------------------------------------------|
| WBSFD12     | Steel Front Door for 12U Environ Wall Racks Grey        |
| WBSFD12-BK  | Steel Front Door for 12U Environ Wall Racks Black       |
| WBSFD15     | Steel Front Door for 15U Environ Wall Racks Grey        |
| WBSFD15-BK  | Steel Front Door for 15U Environ Wall Racks Black       |
| WBSFD18     | Steel Front Door for 18U Environ Wall Racks Grey        |
| WBSFD18-BK  | Excel Steel Front Door for 18U Environ Wall Racks Black |
| WBSFD21     | Steel Front Door for 21U Environ Wall Racks Grey        |
| WBSFD21-BK  | Steel Front Door for 21U Environ Wall Racks Black       |
| WBSFD6      | Steel Front Doo